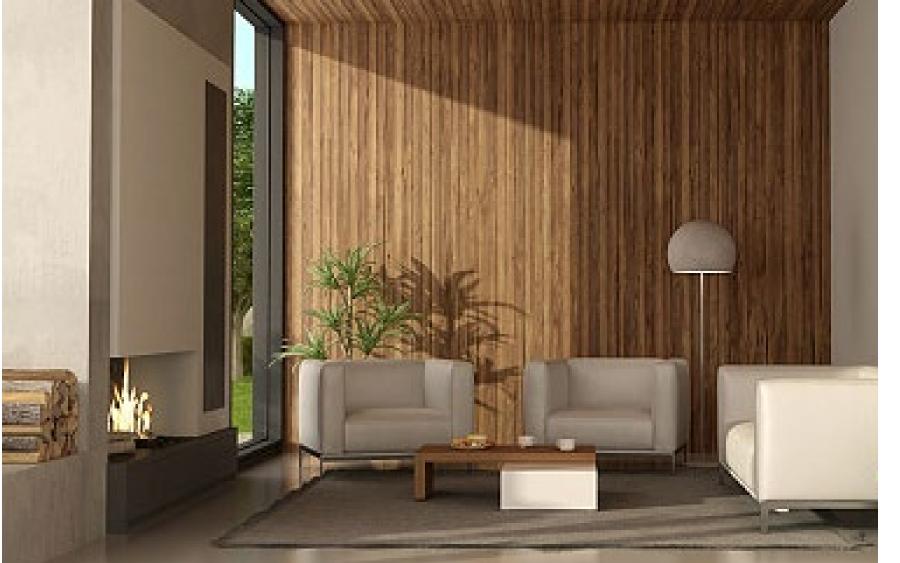

e availabe.

| Type      | MDF              | PB        |
|-----------|------------------|-----------|
| Thickness | 9 ~ 30 mm        | 15, 18 mm |
| Standard  | 1,220 x 2,440 mm |           |













G100

The most widely used surfaces



#### **Key Features**









#### **Dry-erase Panel**

Any type of Dry Erase Markers can be used.

#### **Multiple Color Options Available**

Custom color options are availabe.

#### **Antibacterial** Surface

Antibacterial surface coated using uv curation.

#### Fire Resistant

Fire resistant option is available. \* option (Class A / Group 1 rating)

| Туре      | MDF              | РВ        |
|-----------|------------------|-----------|
| Thickness | 9 ~ 30 mm        | 15, 18 mm |
| Standard  | 1,220 x 2,440 mm |           |































PROCUDT









INALINCO, SL

Calle Venus, 35 - 3B - 28850 Torrejón de Ardoz (Madrid) - España Tel. +34 671 351 634 | E-mail. info@inalinco.com