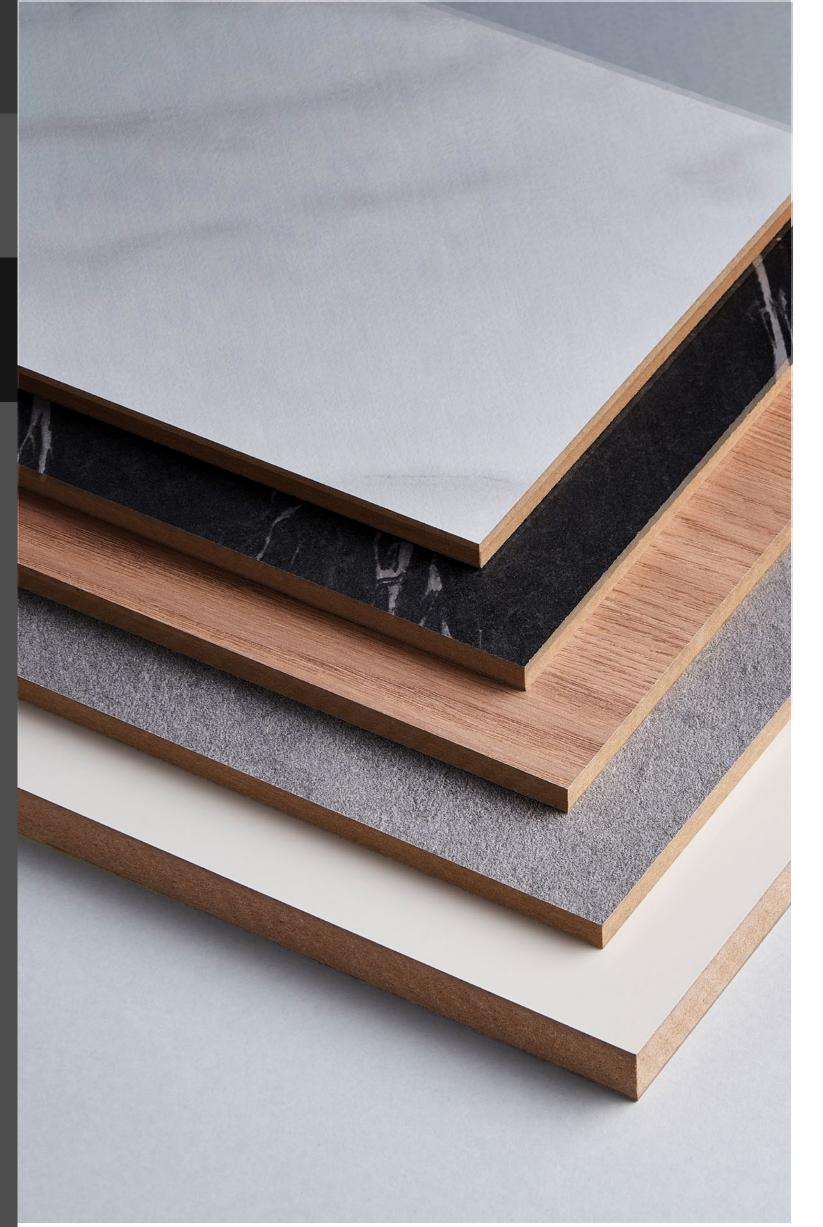

#### Multiple Color Options Available

Custom color options are availabe.

| Туре      | MDF              | PB         |
|-----------|------------------|------------|
| Thickness | 9 ~ 30 mm        | 16 ~ 20 mm |
| Standard  | 1,220 x 2,440 mm |            |