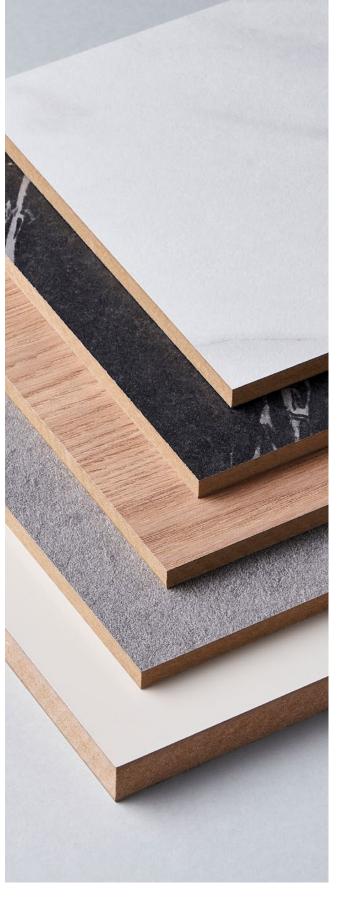

## **Surface Solutions**

| OVERVIEW | Our Mission          | $\bigcirc$       | Quality Control Equipments | > |
|----------|----------------------|------------------|----------------------------|---|
|          | History              | $\triangleright$ | Certificate                | > |
|          | Organization         | $\triangleright$ | Clients                    | > |
|          | Production Facility  | >                |                            |   |
| PRODUCT  | Smart Magnetic Board | >                | Satin Golss                | > |
|          | Safe Mirror Panel    | $\triangleright$ | G7                         | > |
|          | Soft Touch           | $\triangleright$ | G100                       | > |
|          | Easy Touch           | $\triangleright$ | Acoustic Panel             | > |
|          | Eco Smart Hi-Pet     | $\triangleright$ | Wood Slat & Grooved Panel  | > |
|          | Gloss                | $\bigcirc$       | Fire Resistant Material    | > |
|          |                      |                  |                            |   |

## Satin Gloss Board

Trendy and Elegant Surface

#### Stain Resistance Surface

Finish hardly leaves stain mark.

| Type      | MDF              | РВ         |
|-----------|------------------|------------|
| Thickness | 8 ~ 29 mm        | 17 ~ 22 mm |
| Standard  | 1,220 x 2,440 mm |            |