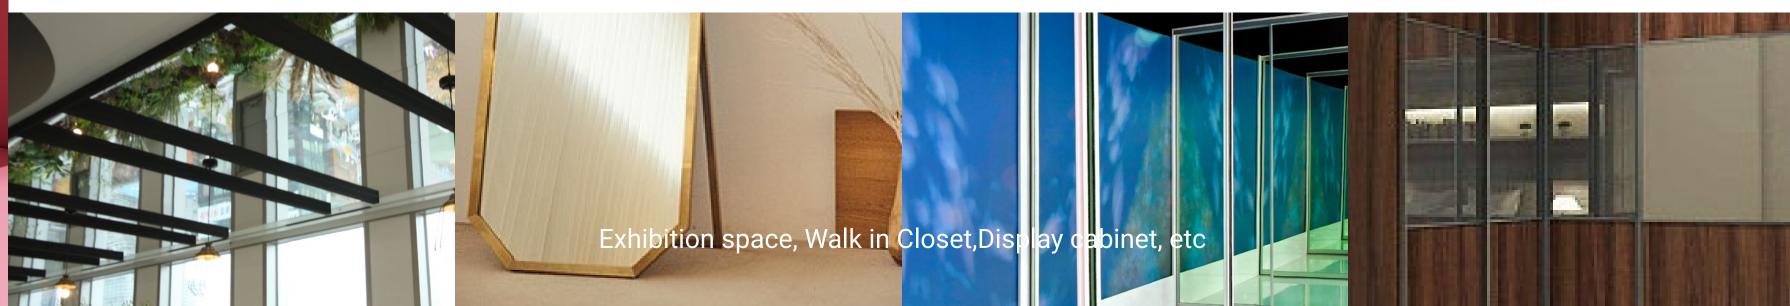

#### Multi-Purpose Panel

Applicable from office furniture to entire wall

#### Multi-Purpose Panel

Applicable to entire wall to office furniture.

| Туре      | MDF            |  |
|-----------|----------------|--|
| Thickness | 9 ~ 30 mm      |  |
| Standard  | 800 x 2,000 mm |  |