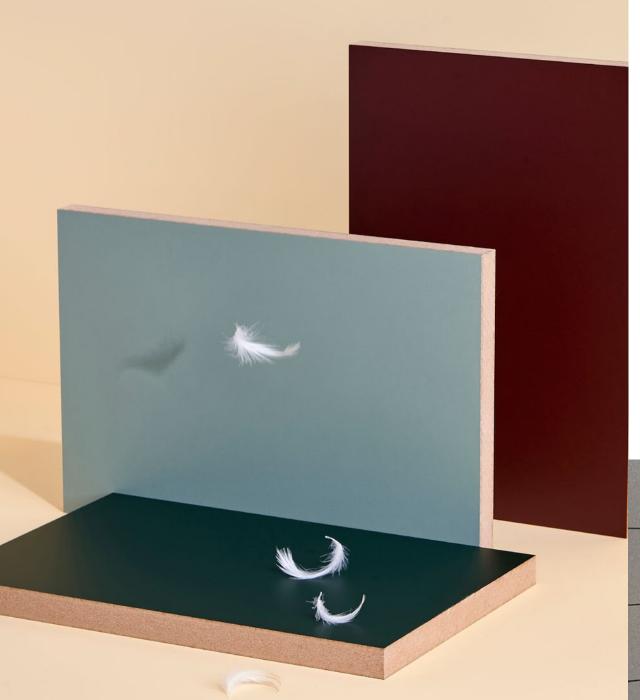

#### Multiple Color Options Available

Custom color options are availabe.

| Туре      | MDF              | PB         |
|-----------|------------------|------------|
| Thickness | 9 ~ 30 mm        | 16 ~ 20 mm |
| Standard  | 1,220 x 2,440 mm |            |

## Various Color & Pattern Options

Spectrum of color and patterns will help you implement designs.