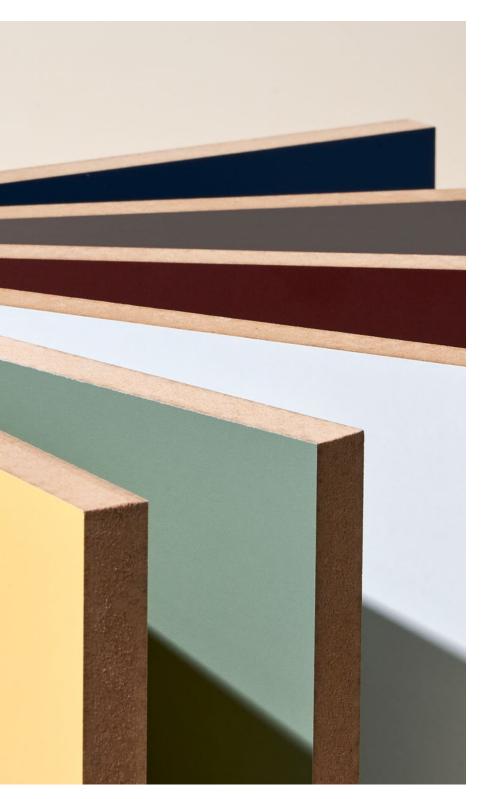

#### Multiple Color Options Available

Custom color options are availabe.

| Туре      | MDF              | PB         |
|-----------|------------------|------------|
| Thickness | 9 ~ 30 mm        | 16 ~ 20 mm |
| Standard  | 1,220 x 2,440 mm |            |

#### Multiple Color Options Available

Custom color options are availabe.

| Type      | MDF              | PB        |
|-----------|------------------|-----------|
| Thickness | 9 ~ 30 mm        | 15, 18 mm |
| Standard  | 1,220 x 2,440 mm |           |

#### **Multiple Color Options Available**

Custom color options are availabe.