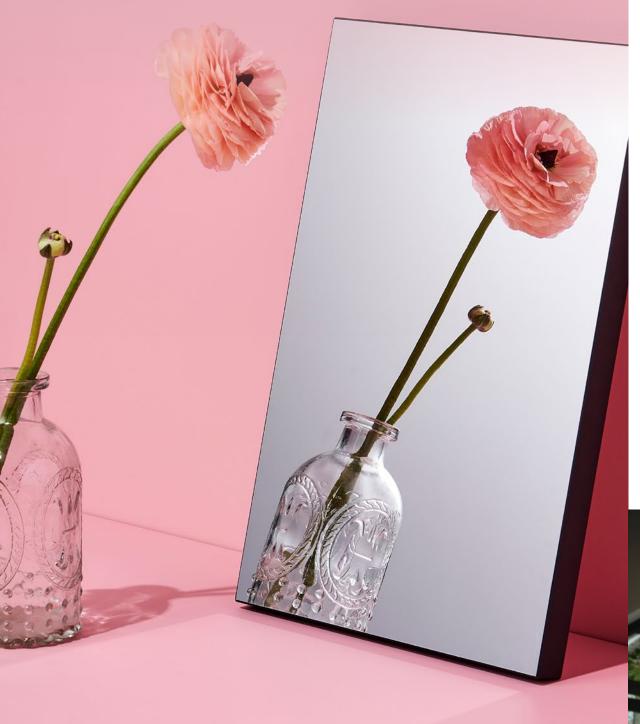

## Safe Mirror Panel

Practical and Safe Design

#### Unbreakable Mirror

Strong, wood-based material against impact

#### Cuttable Dry-erase Panel

Any type of Dry Erase Markers can be used.

#### Easy to deliver

Deliver in the same way as regular wood panels.

#### Wood Machining Friendly

Wood Machining Friendly On-site or at workshops.

#### Multi-Purpose Panel

Applicable to entire wall to office furniture.

| Туре      | MDF            |  |
|-----------|----------------|--|
| Thickness | 9 ~ 30 mm      |  |
| Standard  | 800 x 2,000 mm |  |