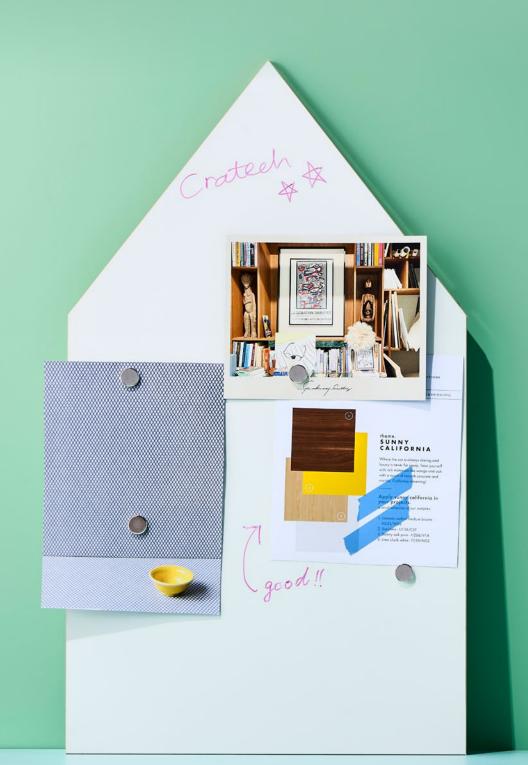

## Smart Magnetic Board

Surface solution for Creative use of Space

### Cuttable White Board

Any type of Dry Erase Markers can be used.

#### Magnetic Board Surface

Magnetic board just like Steel dry erase board.

#### Wood Machining Friendly

Non-sparking & Wood machining friendly On-site or at workshop.

#### Multi-Purpose Panel

Applicable from office furniture to entire wall

#### Multiple Color Options Available

Custom color options are availabe.

| Туре      | MDF              | PB         |
|-----------|------------------|------------|
| Thickness | 9 ~ 30 mm        | 16 ~ 20 mm |
| Standard  | 1,220 x 2,440 mm |            |