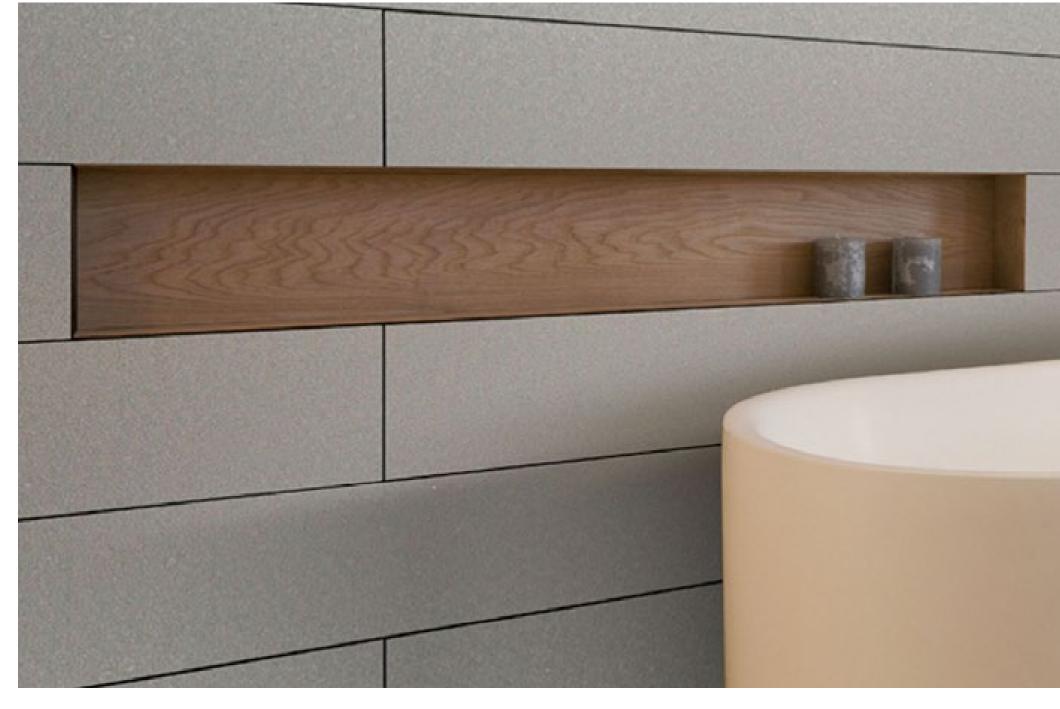

#### Multi-Purpose Panel

Applicable from office furniture to entire wall

#### Multi-Purpose Panel

Applicable to entire wall to office furniture.

| Туре      | MDF            |  |
|-----------|----------------|--|
| Thickness | 9 ~ 30 mm      |  |
| Standard  | 800 x 2,000 mm |  |