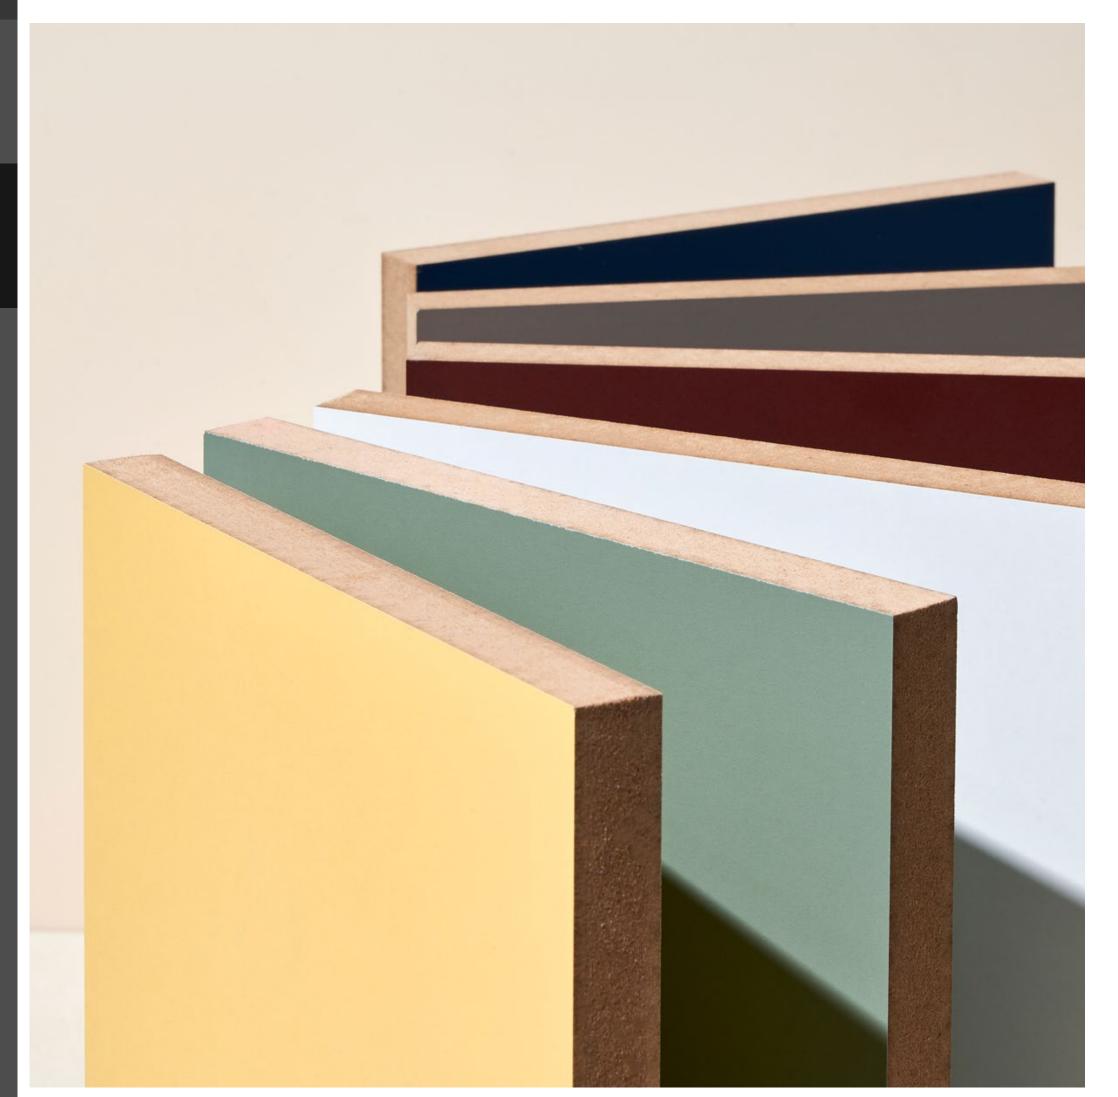

#### Multiple Color Options Available

Custom color options are availabe.

| Туре      | MDF              | PB         |
|-----------|------------------|------------|
| Thickness | 9 ~ 30 mm        | 16 ~ 20 mm |
| Standard  | 1,220 x 2,440 mm |            |

#### Easy to Manage

Dust or stain can be easily removed.

| Туре      | MDF              | РВ        | Fire resistant *ASTM E 84 / ISO 9705 |
|-----------|------------------|-----------|--------------------------------------|
| Thickness | 9 ~ 30 mm        | 15, 18 mm | 18 mm                                |
| Standard  | 1,220 x 2,440 mm |           |                                      |

#### Delayed Yellowing

Eco Smart HI PET will keep things new and clean.

| Туре      | MDF                 | РВ |
|-----------|---------------------|----|
| Thickness | 9 ~ 30 mm 15, 18 mm |    |
| Standard  | 1,220 x 2,440 mm    |    |

#### Stain Resistance Surface

Finish hardly leaves stain mark.

| Type      | MDF              | РВ         |
|-----------|------------------|------------|
| Thickness | 8 ~ 29 mm        | 17 ~ 22 mm |
| Standard  | 1,220 x 2,440 mm |            |

#### Multiple Color Options Available

Custom color options are availabe.

| Type      | MDF              | PB        |
|-----------|------------------|-----------|
| Thickness | 9 ~ 30 mm        | 15, 18 mm |
| Standard  | 1,220 x 2,440 mm |           |

#### **Multiple Color Options Available**

Custom color options are availabe.