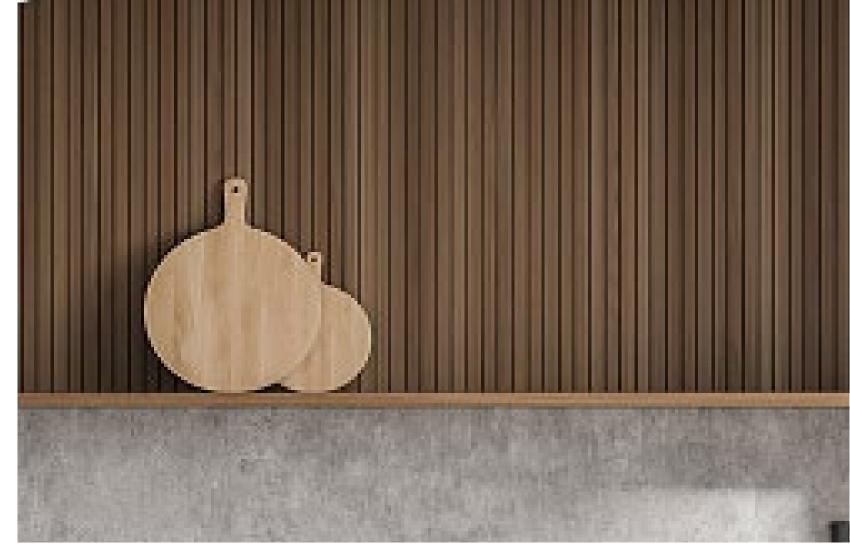

availabe.

| Type      | MDF              | PB        |
|-----------|------------------|-----------|
| Thickness | 9 ~ 30 mm        | 15, 18 mm |
| Standard  | 1,220 x 2,440 mm |           |













G100

The most widely used surfaces



#### **Key Features**









#### **Dry-erase Panel**

Any type of Dry Erase Markers can be used.

#### **Multiple Color Options Available**

Custom color options are availabe.

#### **Antibacterial** Surface

Antibacterial surface coated using uv curation.

#### Fire Resistant

Fire resistant option is available. \* option (Class A / Group 1 rating)

| Туре      | MDF              | РВ        |
|-----------|------------------|-----------|
| Thickness | 9 ~ 30 mm        | 15, 18 mm |
| Standard  | 1,220 x 2,440 mm |           |































PROCUDT









INALINCO, SL

Calle Venus, 35 - 3B - 28850 Torrejón de Ardoz (Madrid) - España Tel. +34 671 351 634 | E-mail. info@inalinco.com