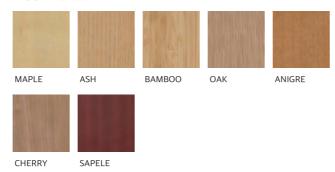

# **C.A.P BOARD**

**ACOUSTIC PANEL** 



- Core material: MDF (Medium Density Fiber board)
- \* Please see page 4 for more MDF options.

#### **Features and Benefits**

- Acoustic and Design-rich effect
- Acoustic performance for different frequency band
- Applicable to spacious room to acoustic studio
- Versatile perforation options
- Surface option:
- Laminates/Wood Veneer/Solid Color (U.V. finish)
- Fire Retardant Option is available.(ISO9705/ASTM E84)
- Edge finish in matching surface color/pattern
- Low Formaldehyde Emission (e0)
- Contract with Korea Public Procurement Service

# **COLOR AND PATTERN OFFER**

# SOLID





### WOOD VENEER



#### **LAMINATES**



<sup>\*</sup> Please contact us for more pattern and color options.

## **PERFORATION TYPE**

P316

P616

| FRONT Ø3 PERFORATION<br>BACK Ø10 PERFORATION                     | FRONT Ø6 PERFORATION<br>BACK Ø10 PERFORATION    | Ø10 PENETRATION                                    |
|------------------------------------------------------------------|-------------------------------------------------|----------------------------------------------------|
| 16<br><u>11</u><br>[ทิกกที่ที่ที่ที่ที่ที่ที่ที่ที่ที่ที่ที่ที่ท | <u>16</u><br>[ <u>MANANANANANANANANAN</u>       | 16<br>[]]]]]]]]]]]]]]]]]]]]]]]]]]]]]]]]]]]]        |
|                                                                  |                                                 |