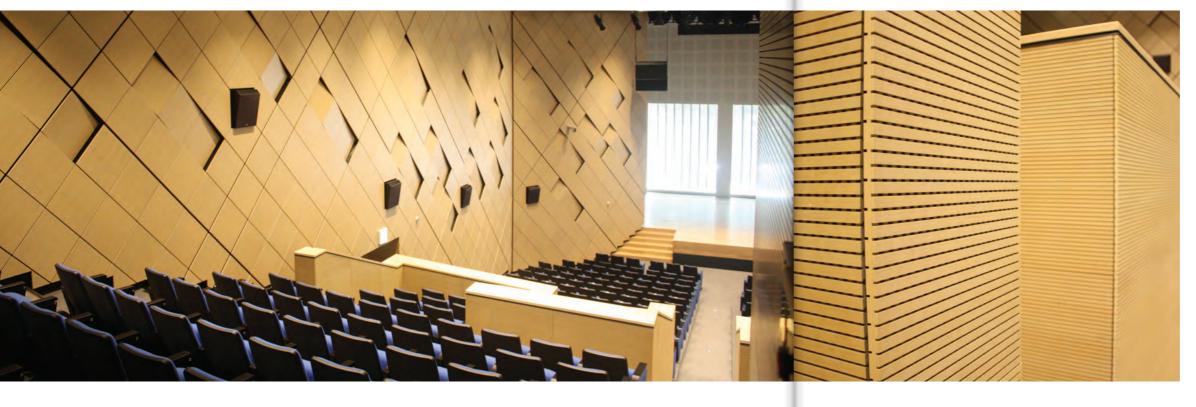

# **C.A.P BOARD**

**ACOUSTIC PANEL** 

- Core material: MDF (Medium Density Fiber board)
- \* Please see page 4 for more MDF options.

#### **Features and Benefits**

- Acoustic and Design-rich effect
- Acoustic performance for different frequency band
- Applicable to spacious room to acoustic studio
- Versatile perforation options
- Surface option:
- Laminates/Wood Veneer/Solid Color (U.V. finish)
- Fire Retardant Option is available.(ISO9705/ASTM E84)
- Edge finish in matching surface color/pattern
- Low Formaldehyde Emission (e0)
- Contract with Korea Public Procurement Service

## **PERFORATION TYPE**

P316

P616

| FRONT Ø3 PERFORATION<br>BACK Ø10 PERFORATION                     | FRONT Ø6 PERFORATION<br>BACK Ø10 PERFORATION    | Ø10 PENETRATION                                    |
|------------------------------------------------------------------|-------------------------------------------------|----------------------------------------------------|
| 16<br><u>11</u><br>[ทิกกที่ที่ที่ที่ที่ที่ที่ที่ที่ที่ที่ที่ที่ท | <u>16</u><br>[ <u>MANANANANANANANANAN</u>       | 16<br>[]]]]]]]]]]]]]]]]]]]]]]]]]]]]]]]]]]]]        |
|                                                                  |                                                 |                                                    |
| PL316 FRONT Ø3 PERFORATION BACK Ø10 PERFORATION                  | PL616 FRONT Ø6 PERFORATION BACK Ø10 PERFORATION | PL916<br>Ø10 PENETRATION                           |
| 16<br>                                                           | 16 [nnnnnnnnnnnnnnnnnnnnnnnnnnnnnnnnnnnn        | <u>16</u><br>[]]]]]]]]]]]]]]]]]]]]]]]]]]]]]]]]]]]] |
|                                                                  |                                                 |                                                    |