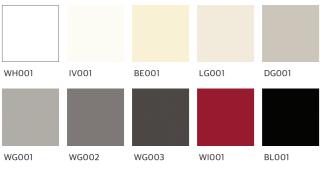

# **C.A.P BOARD**

**ACOUSTIC PANEL** 



- Core material: MDF (Medium Density Fiber board)
- \* Please see page 4 for more MDF options.

#### **Features and Benefits**

- Acoustic and Design-rich effect
- Acoustic performance for different frequency band
- Applicable to spacious room to acoustic studio
- Versatile perforation options
- Surface option:
- Laminates/Wood Veneer/Solid Color (U.V. finish)
- Fire Retardant Option is available.(ISO9705/ASTM E84)
- Edge finish in matching surface color/pattern
- Low Formaldehyde Emission (e0)
- Contract with Korea Public Procurement Service

# **COLOR AND PATTERN OFFER**

# SOLID





### WOOD VENEER



#### **LAMINATES**



<sup>\*</sup> Please contact us for more pattern and color options.

## **PERFORATION TYPE**

P316

P616

| FRONT Ø3 PERFORATION<br>BACK Ø10 PERFORATION                     | FRONT Ø6 PERFORATION<br>BACK Ø10 PERFORATION    | Ø10 PENETRATION                                    |
|------------------------------------------------------------------|-------------------------------------------------|----------------------------------------------------|
| 16<br><u>11</u><br>[ทิกกที่ที่ที่ที่ที่ที่ที่ที่ที่ที่ที่ที่ที่ท | <u>16</u><br>[ <u>MANANANANANANANANAN</u>       | 16<br>[]]]]]]]]]]]]]]]]]]]]]]]]]]]]]]]]]]]]        |
|                                                                  |                                                 |