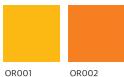

# **C.A.P BOARD**

**ACOUSTIC PANEL** 



- Core material: MDF (Medium Density Fiber board)
- \* Please see page 4 for more MDF options.

#### **Features and Benefits**

- Acoustic and Design-rich effect
- Acoustic performance for different frequency band
- Applicable to spacious room to acoustic studio
- Versatile perforation options
- Surface option:
- Laminates/Wood Veneer/Solid Color (U.V. finish)
- Fire Retardant Option is available.(ISO9705/ASTM E84)
- Edge finish in matching surface color/pattern
- Low Formaldehyde Emission (e0)
- Contract with Korea Public Procurement Service

# **COLOR AND PATTERN OFFER**

# SOLID





### WOOD VENEER



#### **LAMINATES**



<sup>\*</sup> Please contact us for more pattern and color options.

## **PERFORATION TYPE**

P316

P616

| FRONT Ø3 PERFORATION<br>BACK Ø10 PERFORATION                     | FRONT Ø6 PERFORATION<br>BACK Ø10 PERFORATION    | Ø10 PENETRATION                                    |
|------------------------------------------------------------------|-------------------------------------------------|----------------------------------------------------|
| 16<br><u>11</u><br>[ทิกกที่ที่ที่ที่ที่ที่ที่ที่ที่ที่ที่ที่ที่ท | <u>16</u><br>[ <u>MANANANANANANANANAN</u>       | 16<br>[]]]]]]]]]]]]]]]]]]]]]]]]]]]]]]]]]]]]        |
|                                                                  |                                                 |